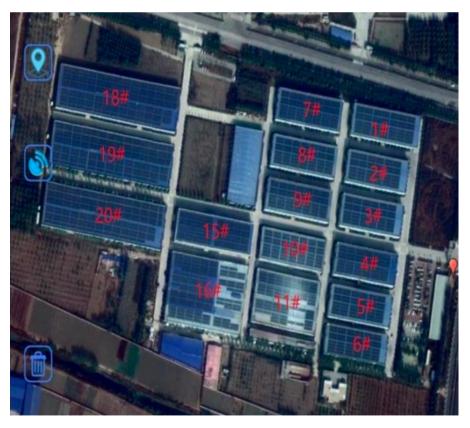

### Project -> AnYang \*\*\* 20MW Rooftop Power Station

140

+37% (collected from 2024.3.20~2024.4.15)

### 16 roofs 51 robots 73%↓ person-day

After using **robot cleaning**, the power generation increased by 37% under the same light radiation

Huizhou \*\*\* Rooftop Distribution Power Station (5.7MW)

(collected from 2024.3.20~2024.4.15)