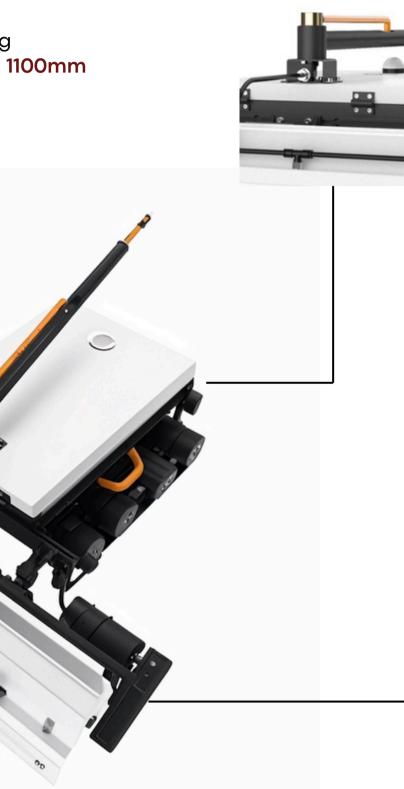

[Host \*1、Remote Control \*1、Lithium Battery \*2]

[Charger \*2、Backpack \*1、Spare Tools and Accessories Kit \*1]

- 1.2MW / Day
- Washing / Dry Cleaning
- brush 500r/min speed, 1100mm width

- 150m remote control
- 4H Battery life
- 20L/min water consumption

- 22m/min travel speed
- Anti-drop sensor, can be manually shielded
- Universal direction,  $\leq 15^\circ$

Travel Speed: 8~10 m/min 8 hours cleaning: 1MWP

Washing Roller speed: 300r/min brush length: 1650mm/1960mm/customized

Endurance: 4~5 hours Tilt angle ≤ 25°

Weight: 40kg+ Motor Power: 400W