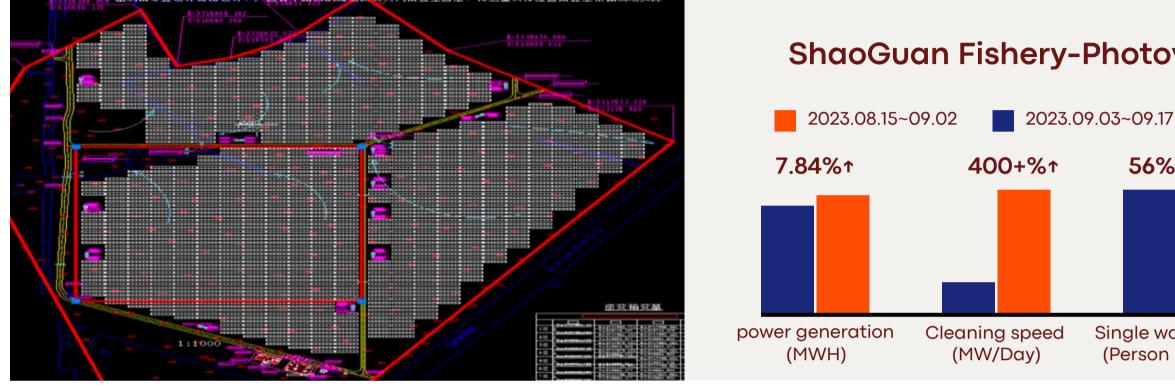

### ShaoGuan Fishery-Photovoltaic \*\*\* Power Station (15.7MW)

**56%**↓

Single workload (Person \* Day)

Huai'an \*\*\* Power Generation Co., Ltd. is affiliated with China Power Solar Power Generation Project Co., Ltd.

The power station is a **15.7MW** groundmounted pv power station with a bracket tilt angle of 28 degrees, using 8 stand-alone cleaning robots.