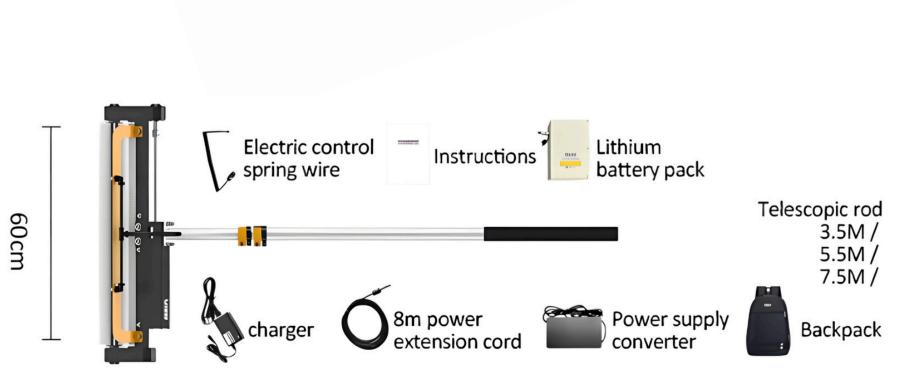

### Single head solar brush

[2024 Upgrade Version] Longer life, higher efficiency, Lowing Cleaning cost

- Light weight for family plant use of low cleaning frequency
- 3 energized versions: lithium battery/city power/dual

- **3.5-7.5m telescopic** rod for your unique cleaning need
- Theoretical life: 20000h of BLDC version
- Plus: 100w DC pump for use

# **BLDC** Longer life, higher efficiency, Lowing Cleaning cost [2024 Upgrade Version]

- Rolling brush perfectly for small C&I station use
- For both dry and wet solar panel wash

\*This is the dual energized version inbox look

[Host \*1、Remote Control \*1、Lithium Battery \*2]

[Charger \*2、Backpack \*1、Spare Tools and Accessories Kit \*1]

- 1.2MW / Day
- Washing / Dry Cleaning
- brush 500r/min speed, 1100mm width

- 150m remote control
- 4H Battery life
- 20L/min water consumption