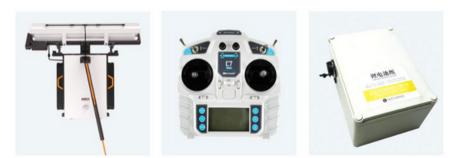

[Host \*1、Remote Control \*1、Lithium Battery \*2]

[Charger \*2、Backpack \*1、Spare Tools and Accessories Kit \*1]

- 1.2MW / Day
- Washing / Dry Cleaning
- brush 500r/min speed, 1100mm width

- 150m remote control
- 4H Battery life
- 20L/min water consumption