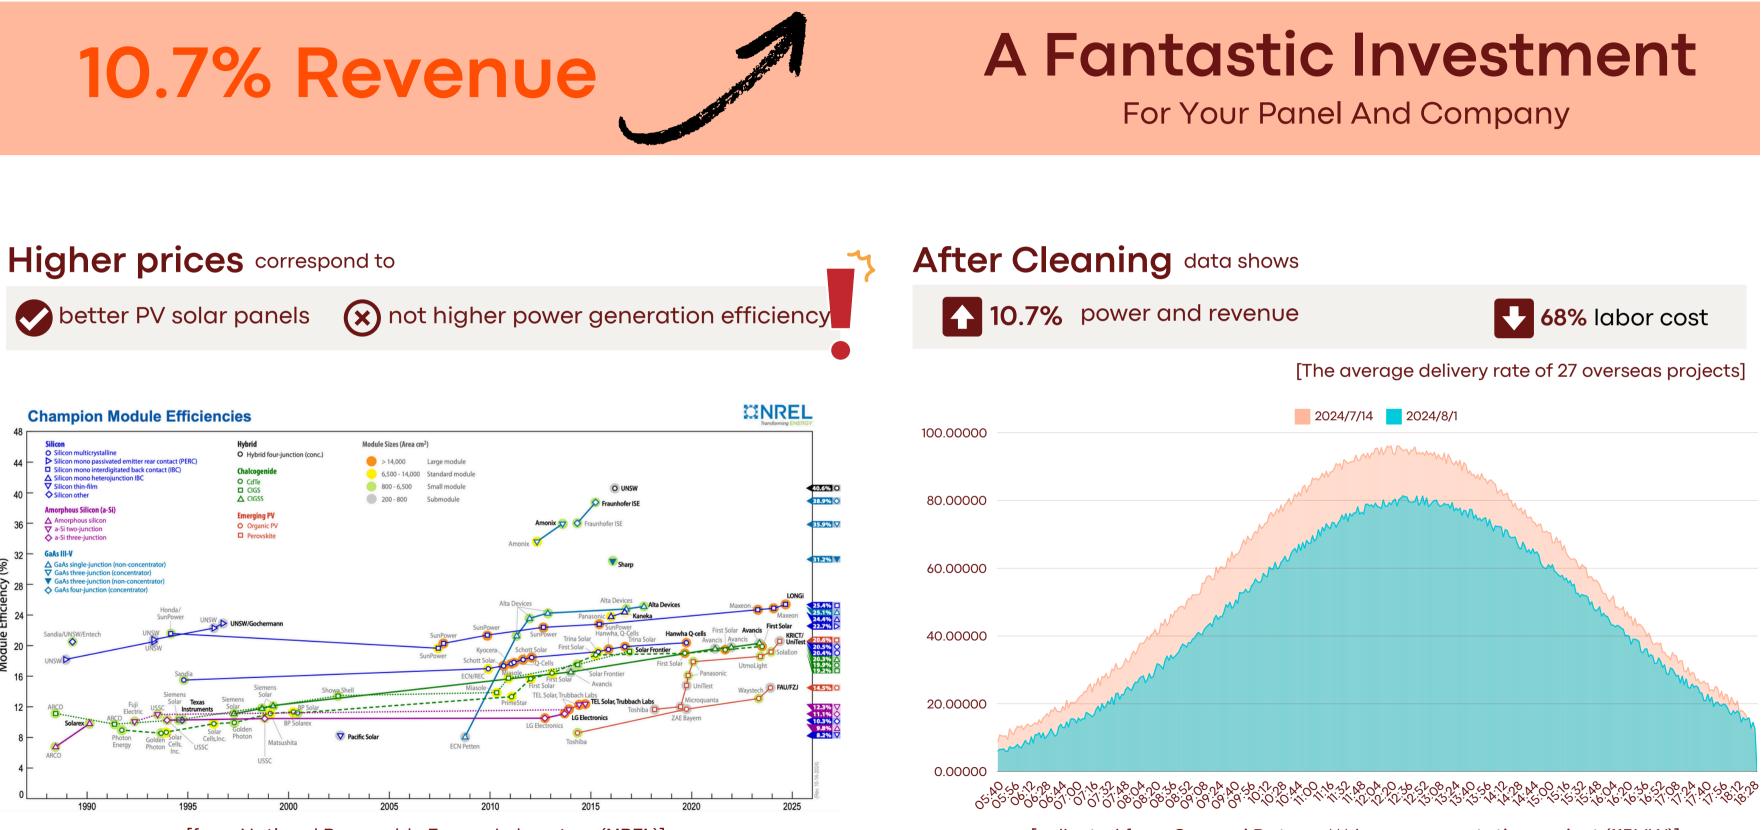

### **04** Service

| cess & assembly line | <u>10</u> |
|----------------------|-----------|
| vice & After Sales   | <u>11</u> |

[from National Renewable Energy Laboratory (NREL)]

[collected from Guangxi Datang \*\*\* large power station project (113MW)]

### Project -> AnYang \*\*\* 20MW Rooftop Power Station

140

+37% (collected from 2024.3.20~2024.4.15)

### 16 roofs 51 robots 73%↓ person-day

After using **robot cleaning**, the power generation increased by 37% under the same light radiation

Huizhou \*\*\* Rooftop Distribution Power Station (5.7MW)

(collected from 2024.3.20~2024.4.15)