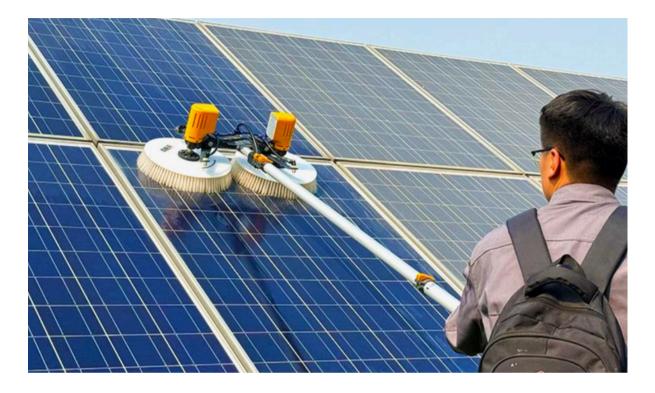

### Single head solar brush

[2024 Upgrade Version] Longer life, higher efficiency, Lowing Cleaning cost

- Light weight for family plant use of low cleaning frequency
- 3 energized versions: lithium battery/city power/dual

- **3.5-7.5m telescopic** rod for your unique cleaning need
- Theoretical life: 20000h of BLDC version
- Plus: 100w DC pump for use

# **BLDC** Longer life, higher efficiency, Lowing Cleaning cost [2024 Upgrade Version]

- Rolling brush perfectly for small C&I station use
- For both dry and wet solar panel wash

\*This is the dual energized version inbox look