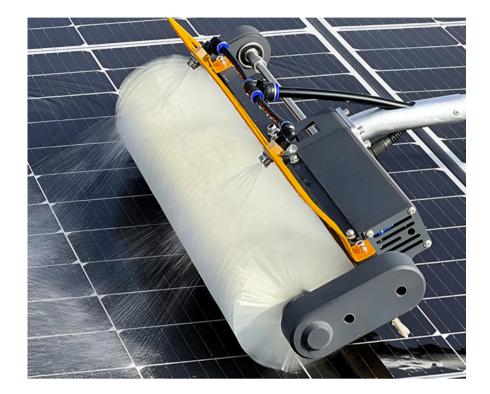

# **BLDC** Longer life, higher efficiency, Lowing Cleaning cost [2024 Upgrade Version]

- Rolling brush perfectly for small C&I station use
- For both dry and wet solar panel wash

\*This is the dual energized version inbox look

- 22m/min travel speed
- Anti-drop sensor, can be manually shielded
- Universal direction,  $\leq 15^\circ$

Travel Speed: 8~10 m/min 8 hours cleaning: 1MWP

Washing Roller speed: 300r/min brush length: 1650mm/1960mm/customized