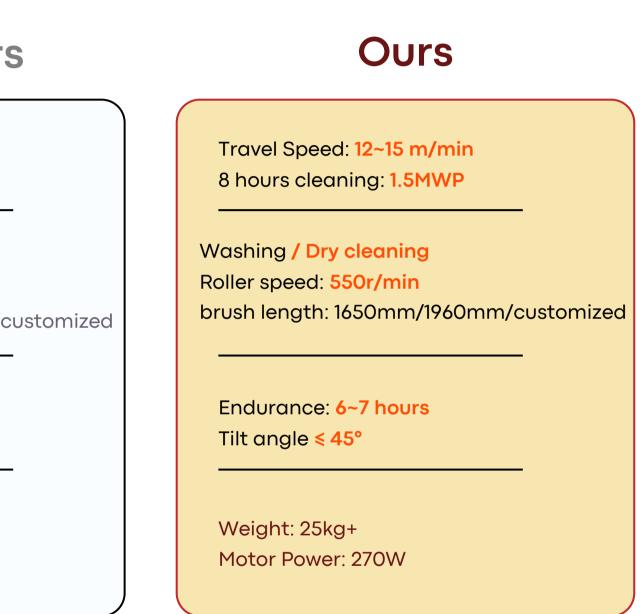

- 22m/min travel speed
- Anti-drop sensor, can be manually shielded
- Universal direction,  $\leq 15^\circ$

Travel Speed: 8~10 m/min 8 hours cleaning: 1MWP

Washing Roller speed: 300r/min brush length: 1650mm/1960mm/customized

Endurance: 4~5 hours Tilt angle ≤ 25°

Weight: 40kg+ Motor Power: 400W