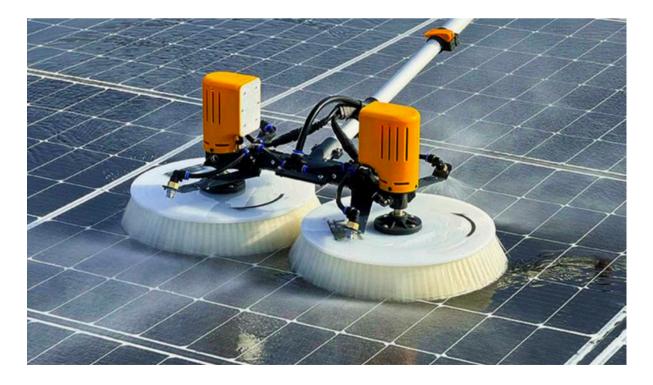

### Single head solar brush

[2024 Upgrade Version] Longer life, higher efficiency, Lowing Cleaning cost

- Light weight for family plant use of low cleaning frequency
- 3 energized versions: lithium battery/city power/dual

- **3.5-7.5m telescopic** rod for your unique cleaning need
- Theoretical life: 20000h of BLDC version
- Plus: 100w DC pump for use

# **BLDC** Longer life, higher efficiency, Lowing Cleaning cost [2024 Upgrade Version]

- Rolling brush perfectly for small C&I station use
- For both dry and wet solar panel wash

\*This is the dual energized version inbox look