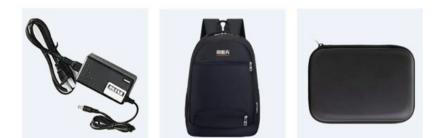

[Host \*1、Remote Control \*1、Lithium Battery \*2]

[Charger \*2、Backpack \*1、Spare Tools and Accessories Kit \*1]

- 1.2MW / Day
- Washing / Dry Cleaning
- brush 500r/min speed, 1100mm width

- 150m remote control
- 4H Battery life
- 20L/min water consumption