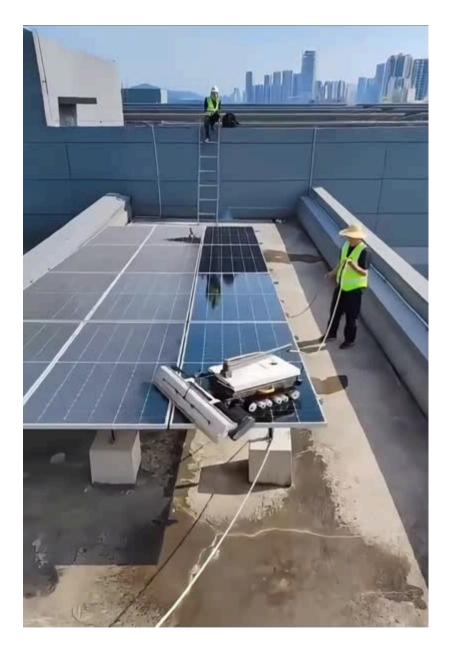

### 16 roofs 51 robots 73%↓ person-day

After using **robot cleaning**, the power generation increased by 37% under the same light radiation

Huizhou \*\*\* Rooftop Distribution Power Station (5.7MW)

(collected from 2024.3.20~2024.4.15)