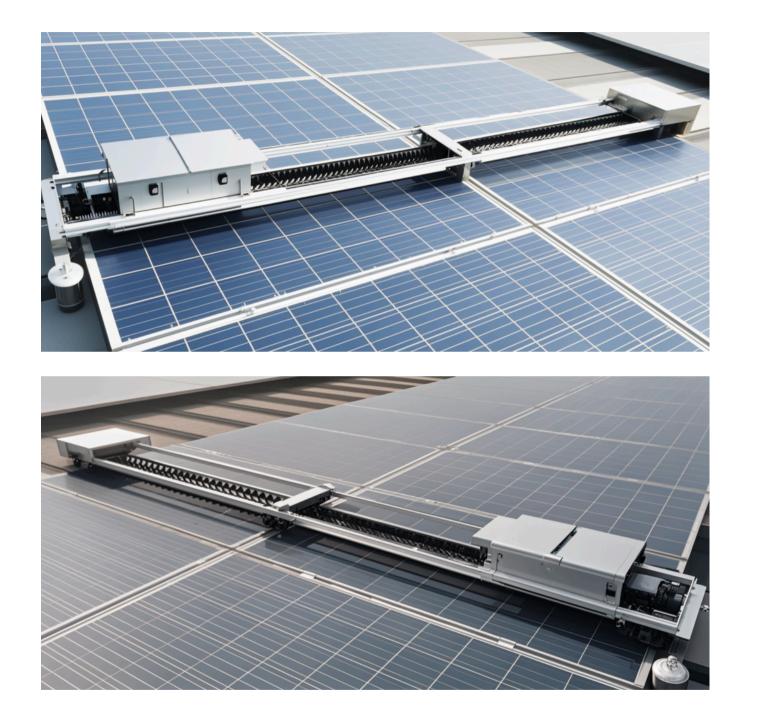

ery/city power/dual

- **3.5-7.5m telescopic** rod for your unique cleaning need
- Theoretical life: 20000h of BLDC version
- Plus: 100w DC pump for use









# **BLDC** Longer life, higher efficiency, Lowing Cleaning cost [2024 Upgrade Version]















- Rolling brush perfectly for small C&I station use
- For both dry and wet solar panel wash



\*This is the dual energized version inbox look











[Host \*1、Remote Control \*1、Lithium Battery \*2]



[Charger \*2、Backpack \*1、Spare Tools and Accessories Kit \*1]



- 1.2MW / Day
- Washing / Dry Cleaning
- brush 500r/min speed, 1100mm width





- 150m remote control
- 4H Battery life
- 20L/min water consumption

- 22m/min travel speed
- Anti-drop sensor, can be manually shielded
- Universal direction,  $\leq 15^\circ$







Travel Speed: 8~10 m/min 8 hours cleaning: 1MWP

Washing Roller speed: 300r/min brush length: 1650mm/1960mm/customized

Endurance: 4~5 hours Tilt angle ≤ 25°

Weight: 40kg+ Motor Power: 400W

### **Customized Design**

Based on power station design data **1 week** design, **self-installable** 









### [Software & hardware] collaboration, [Inspection & Cleaning] Integration

### HardWare - Clustering



#### **Cleaning Machine**

Line-break-crawler & Remote-control



#### **Inspection drones** Custom track, Efficiency inspection, Night cruise

**Ground inspection** ₽

Weeding, Grass collection, Watering









**35** standard process

- Make it **automatic** if it can be
- Complete training system



### 17 pre-delivery tests

- Remove **0.3%** of defective products
- Life, Qualit