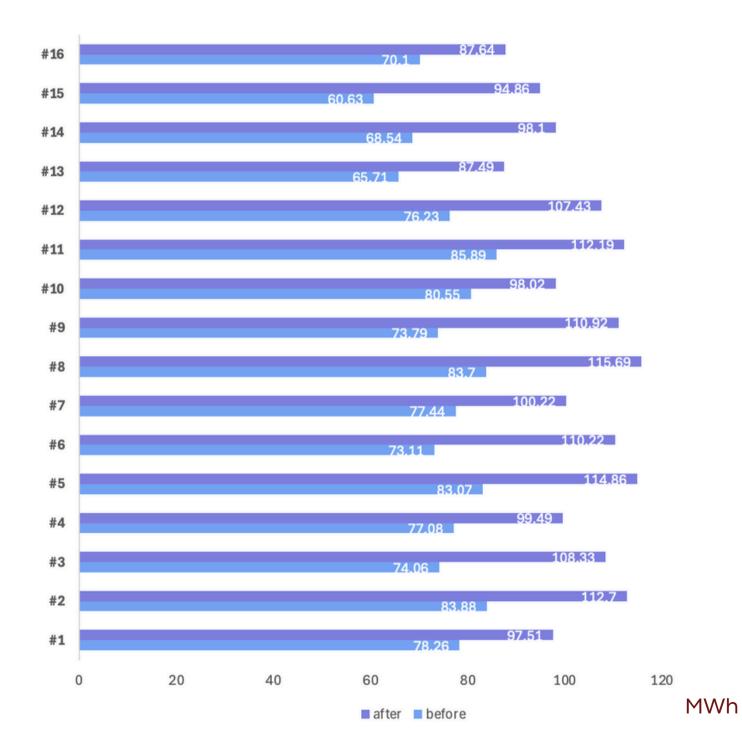

### Project -> AnYang \*\*\* 20MW Rooftop Power Station

140

+37% (collected from 2024.3.20~2024.4.15)

### 16 roofs 51 robots 73%↓ person-day

After using **robot cleaning**, the power generation increased by 37% under the same light radiation

Huizhou \*\*\* Rooftop Distribution Power Station (5.7MW)

(collected from 2024.3.20~2024.4.15)