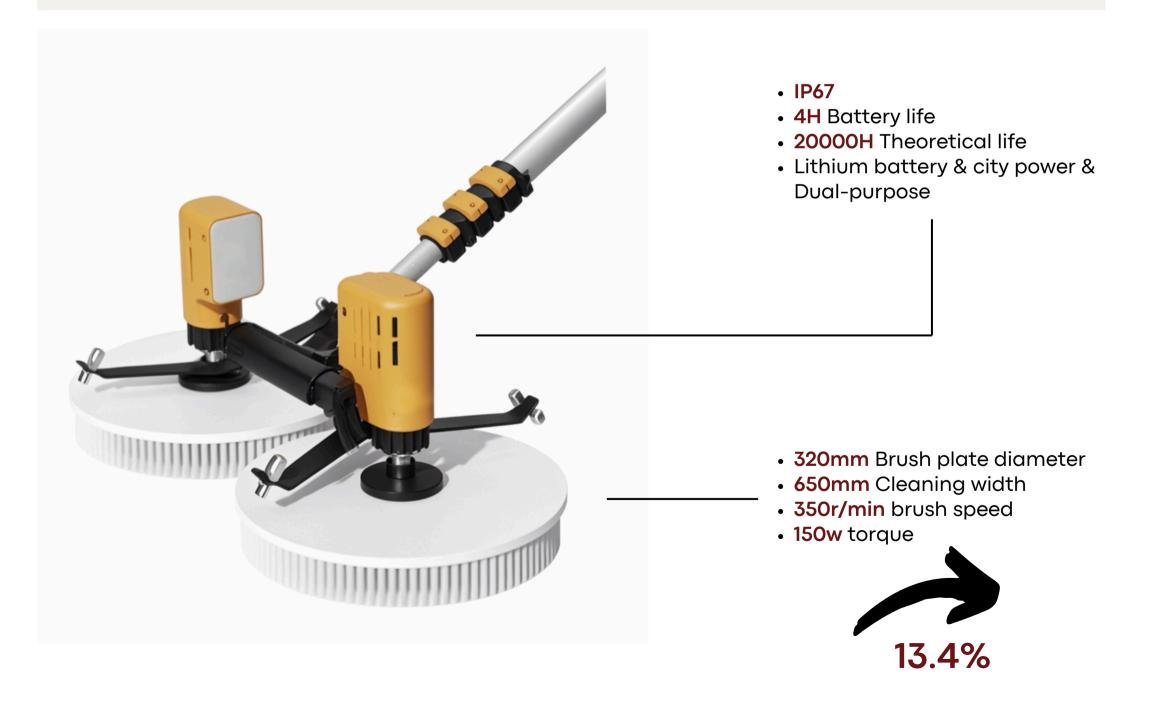

### Single head solar brush

[2024 Upgrade Version] Longer life, higher efficiency, Lowing Cleaning cost

- Light weight for family plant use of low cleaning frequency
- 3 energized versions: lithium battery/city power/dual

- **3.5-7.5m telescopic** rod for your unique cleaning need
- Theoretical life: 20000h of BLDC version
- Plus: 100w DC pump for use

# **BLDC** Longer life, higher efficiency, Lowing Cleaning cost [2024 Upgrade Version]

- Rolling brush perfectly for small C&I station use
- For both dry and wet solar panel wash

\*This is the dual energized version inbox look

[Host \*1、Remote Control \*1、Lithium Battery \*2]

[Charger \*2、Backpack \*1、Spare Tools and Accessories Kit \*1]

- 1.2MW / Day
- Washing / Dry Cleaning
- brush 500r/min speed, 1100mm width

- 150m remote control
- 4H Battery life
- 20L/min water consumption

- 22m/min travel speed
- Anti-drop sensor, can be manually shielded
- Universal direction,  $\leq 15^\circ$

Travel Speed: 8~10 m/min 8 hours cleaning: 1MWP

Washing Roller speed: 300r/min brush length: 1650mm/1960mm/customized