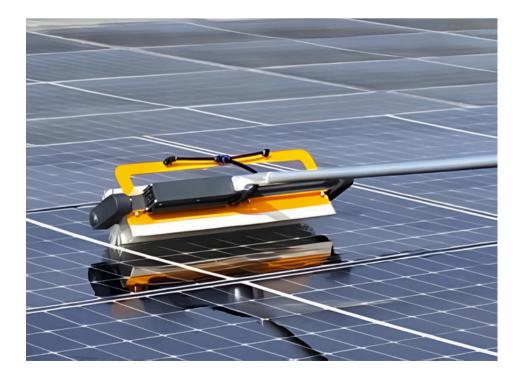

### NF-X4

### NF-X8

### Single head solar brush

[2024 Upgrade Version] Longer life, higher efficiency, Lowing Cleaning cost

- Light weight for family plant use of low cleaning frequency
- 3 energized versions: lithium battery/city power/dual

- **3.5-7.5m telescopic** rod for your unique cleaning need
- Theoretical life: 20000h of BLDC version
- Plus: 100w DC pump for use

# **BLDC** Longer life, higher efficiency, Lowing Cleaning cost [2024 Upgrade Version]

- Rolling brush perfectly for small C&I station use
- For both dry and wet solar panel wash

\*This is the dual energized version inbox look