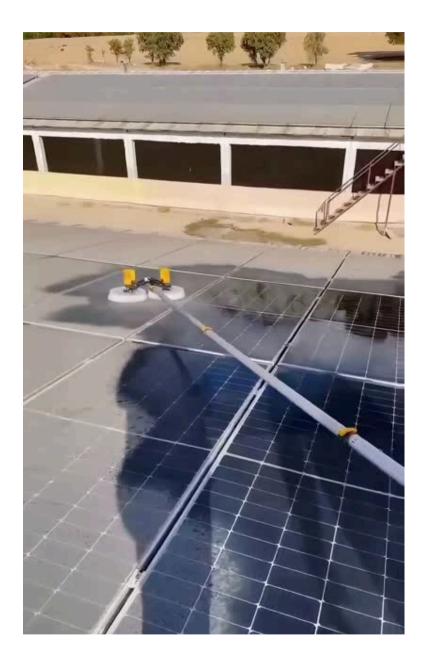

### 16 roofs 51 robots 73%↓ person-day

After using **robot cleaning**, the power generation increased by 37% under the same light radiation

Huizhou \*\*\* Rooftop Distribution Power Station (5.7MW)

(collected from 2024.3.20~2024.4.15)