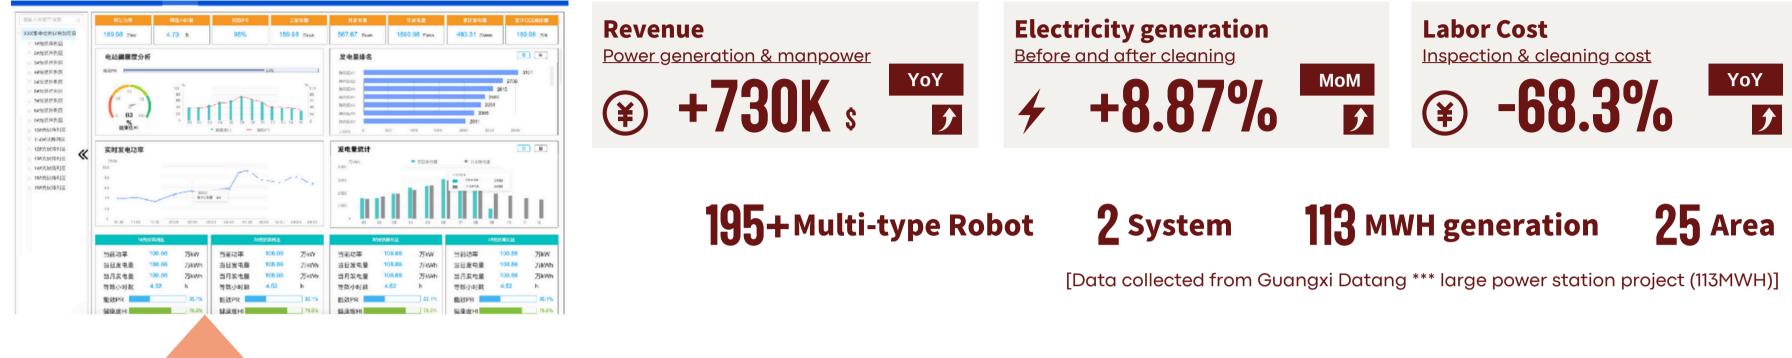

### Project -> AnYang \*\*\* 20MW Rooftop Power Station

140

+37% (collected from 2024.3.20~2024.4.15)

### 16 roofs 51 robots 73%↓ person-day

After using **robot cleaning**, the power generation increased by 37% under the same light radiation

Huizhou \*\*\* Rooftop Distribution Power Station (5.7MW)

(collected from 2024.3.20~2024.4.15)

### ShaoGuan Fishery-Photovoltaic \*\*\* Power Station (15.7MW)

**56%**↓

Single workload (Person \* Day)

Huai'an \*\*\* Power Generation Co., Ltd. is affiliated with China Power Solar Power Generation Project Co., Ltd.

The power station is a **15.7MW** groundmounted pv power station with a bracket tilt angle of 28 degrees, using 8 stand-alone cleaning robots.